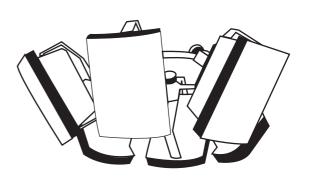

## **Features**

- > Line Voltage 70/100V, Rated Power 25W, Max Sound Pressure Level 104 ±2dB, Effective Frequency Range 60Hz~20kHz;
- Weight 3.2kg; expanded installation options; 4 speakers can be combine into a 360 dispersion speaker system fixed by a quadrangle bracket (optional);
- > Made of high quality engineering plastic, long term durability, never out by shape and colour never fade
- > Driver surround excellent damping, provided with high sensitivity (90  $\pm 2$ dB), long life, clear and sonorous sound.

## Installation Example