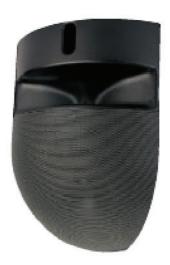

## EMWS-416B/416W Wall Mount Speaker

EMWS-416W

## **Features**

- > Line Voltage 70/100V, Rated Power 25W, Max Sound Pressure Level 104 ±2dB, Effective Frequency Range 60Hz~20kHz;
- Weight 3.2kg; expanded installation options; 4 speakers can be combine into a 360 dispersion speaker system fixed by a quadrangle bracket (optional);
- > Made of high quality engineering plastic, long term durability, never out by shape and colour never fade
- > Driver surround excellent damping, provided with high sensitivity (90  $\pm 2$ dB), long life, clear and sonorous sound.

| Model                  | EMWS-416B/416W    |
|------------------------|-------------------|
| Driver Components      | 6.5" x 1 , 1" x 1 |
| Rated Power            | 25w               |
| Max Power              | 50w               |
| Line Voltage           | 70-100V           |
| Sensitivity (1m,1w)    | 90dB              |
| Frequency Response     | 60-80kHz          |
| Color                  | White / Black     |
| Dimensions (W x H x D) | 335 x 160 x 236mm |
| Weight                 | 3.2kg             |
|                        |                   |