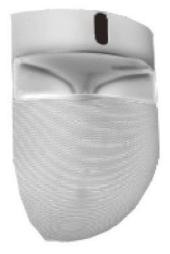

## EMWS-416B/416W Wall Mount Speaker

EMWS-416W

## **Features**

- > Line Voltage 70/100V, Rated Power 25W, Max Sound Pressure Level 104 ±2dB, Effective Frequency Range 60Hz~20kHz;
- Weight 3.2kg; expanded installation options; 4 speakers can be combine into a 360 dispersion speaker system fixed by a quadrangle bracket (optional);
- > Made of high quality engineering plastic, long term durability, never out by shape and colour never fade
- > Driver surround excellent damping, provided with high sensitivity (90  $\pm 2$ dB), long life, clear and sonorous sound.

| Model                  | EMWS-416B/416W    |
|------------------------|-------------------|
| Driver Components      | 6.5" x 1 , 1" x 1 |
| Rated Power            | 25w               |
| Max Power              | 50w               |
| Line Voltage           | 70-100V           |
| Sensitivity (1m,1w)    | 90dB              |
| Frequency Response     | 60-80kHz          |
| Color                  | White / Black     |
| Dimensions (W x H x D) | 335 x 160 x 236mm |
| Weight                 | 3.2kg             |
|                        |                   |